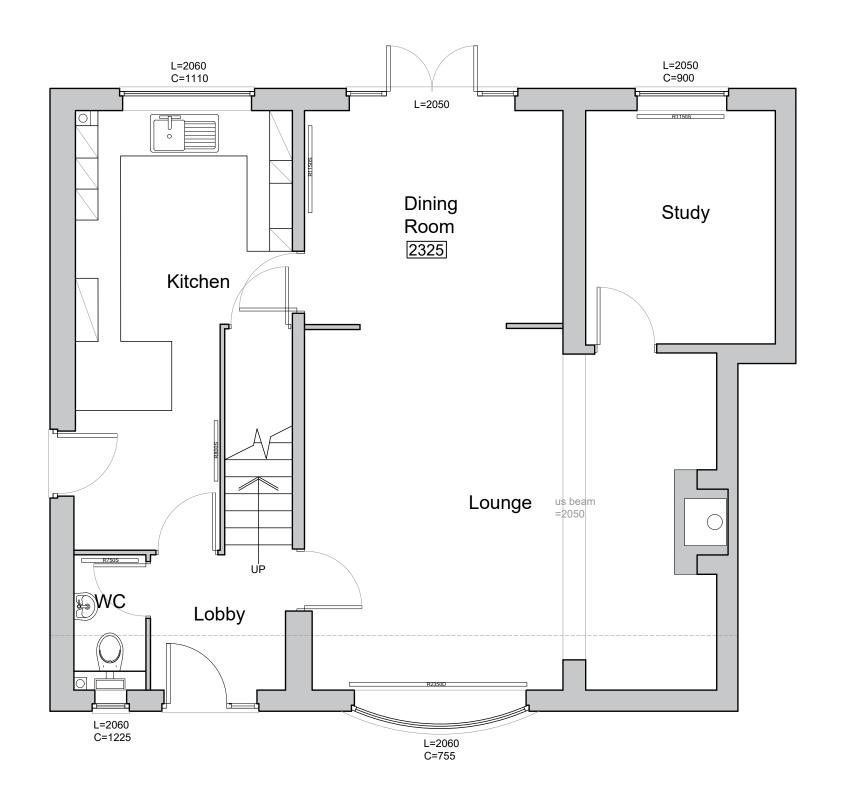

DESCRIPTION: EXISTING GROUND FLOOR PLAN

| DRAWN BY: | SHEET SIZE: |         |  |       | DATE: |              |              |             |
|-----------|-------------|---------|--|-------|-------|--------------|--------------|-------------|
| AP 1:50   |             | A3      |  |       |       | 20/06/2023   |              |             |
|           |             | VOLUME: |  | TYPE: |       | NUMBER: 1100 | SUITABILITY: | rev:<br>P01 |